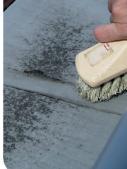

### DIRECTIONS FOR USE

- Dilute 1 litre of professional cleaner into 4 liters of water.
- · Spray on the surface to clean.
- · Leave to soak in for a few minutes and then brush.
- Wipe the damp surface with a dry rag.
- · Dose depending of the use

### 🍋 USES

Cleaning greasy surfaces like :

- gutters
- balconies
- · roofs
- · cornices · rails
- banisters
- terraces
- · car bodies
- · motorcyles